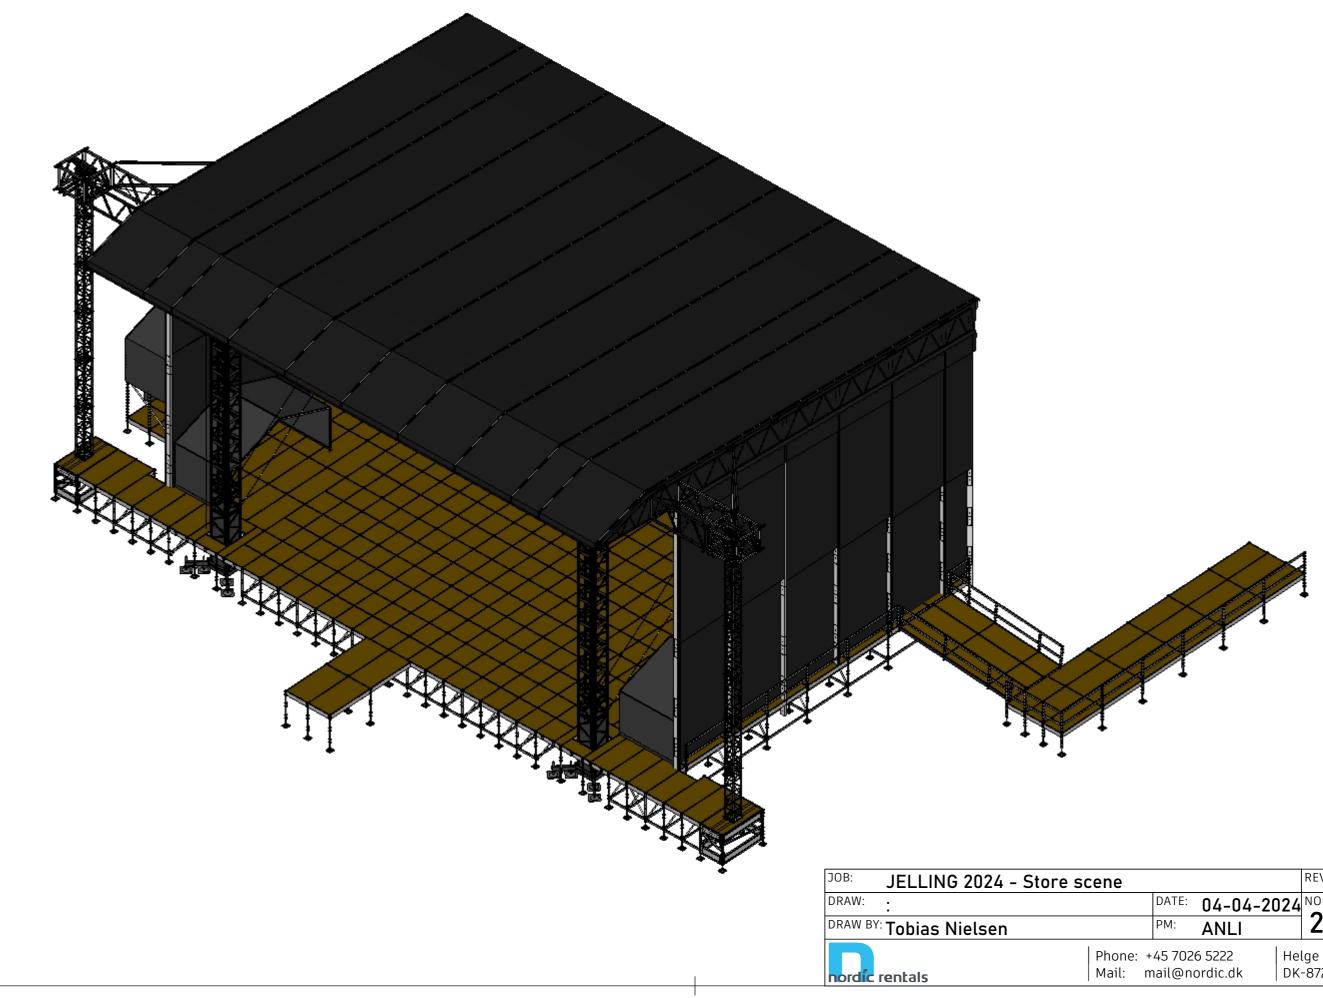

| JOB: JELLING 2024 - Store s | JELLING 2024 - Store scene |       |        |                                        |                     |  |
|-----------------------------|----------------------------|-------|--------|----------------------------------------|---------------------|--|
| DRAW:                       |                            | DATE: | 04-04- | 2024                                   | NORDIC EASYJOB NR.: |  |
| DRAW BY: Tobias Nielsen     |                            | PM:   | ANLI   |                                        | 23-1105.02          |  |
| nordíc rentals              | 1                          |       |        | elge Nielsens Allé 5<br>K-8723 Løsning |                     |  |