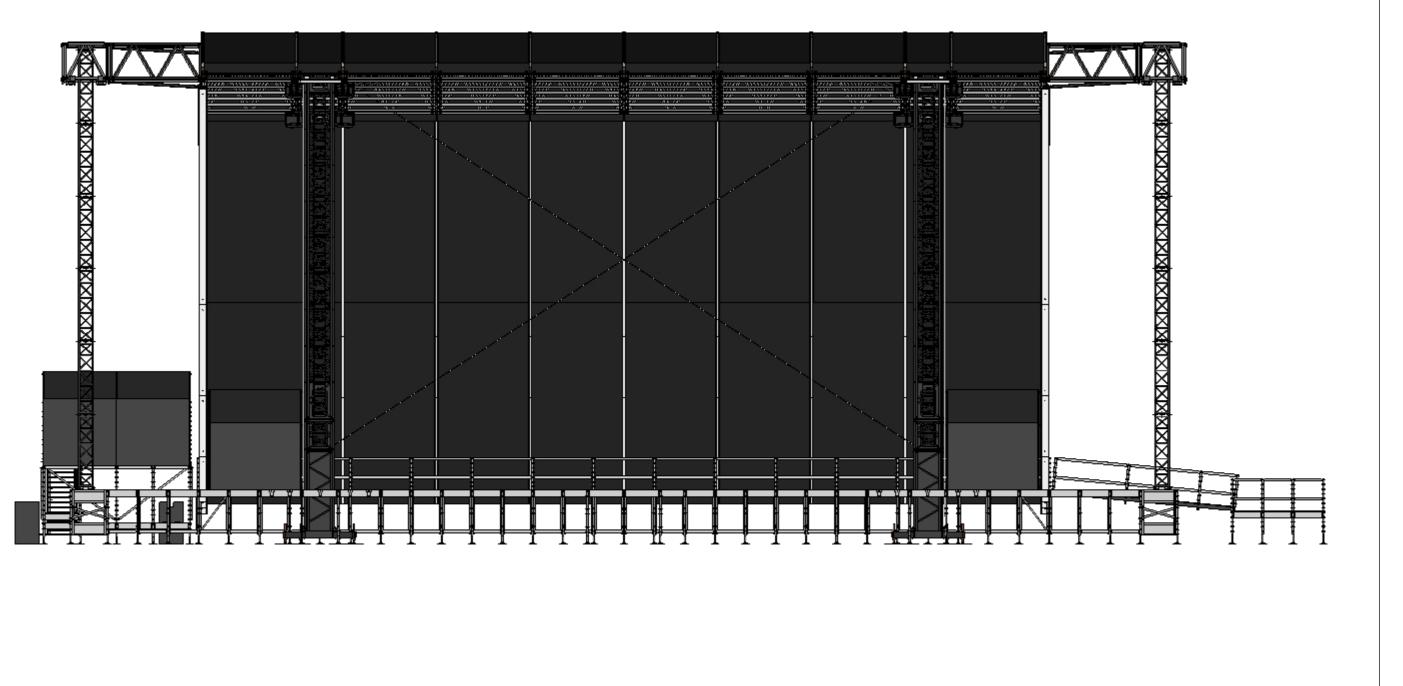

| ene |       |          |     | REV: A                               |
|-----|-------|----------|-----|--------------------------------------|
|     | DATE: | 04-04-20 | )24 | NORDIC EASYJOB NR.:                  |
|     | PM:   | ANLI     |     | 23-1105.02                           |
|     |       |          | 1   | lge Nielsens Allé 5<br>-8723 Løsning |
|     |       |          |     |                                      |