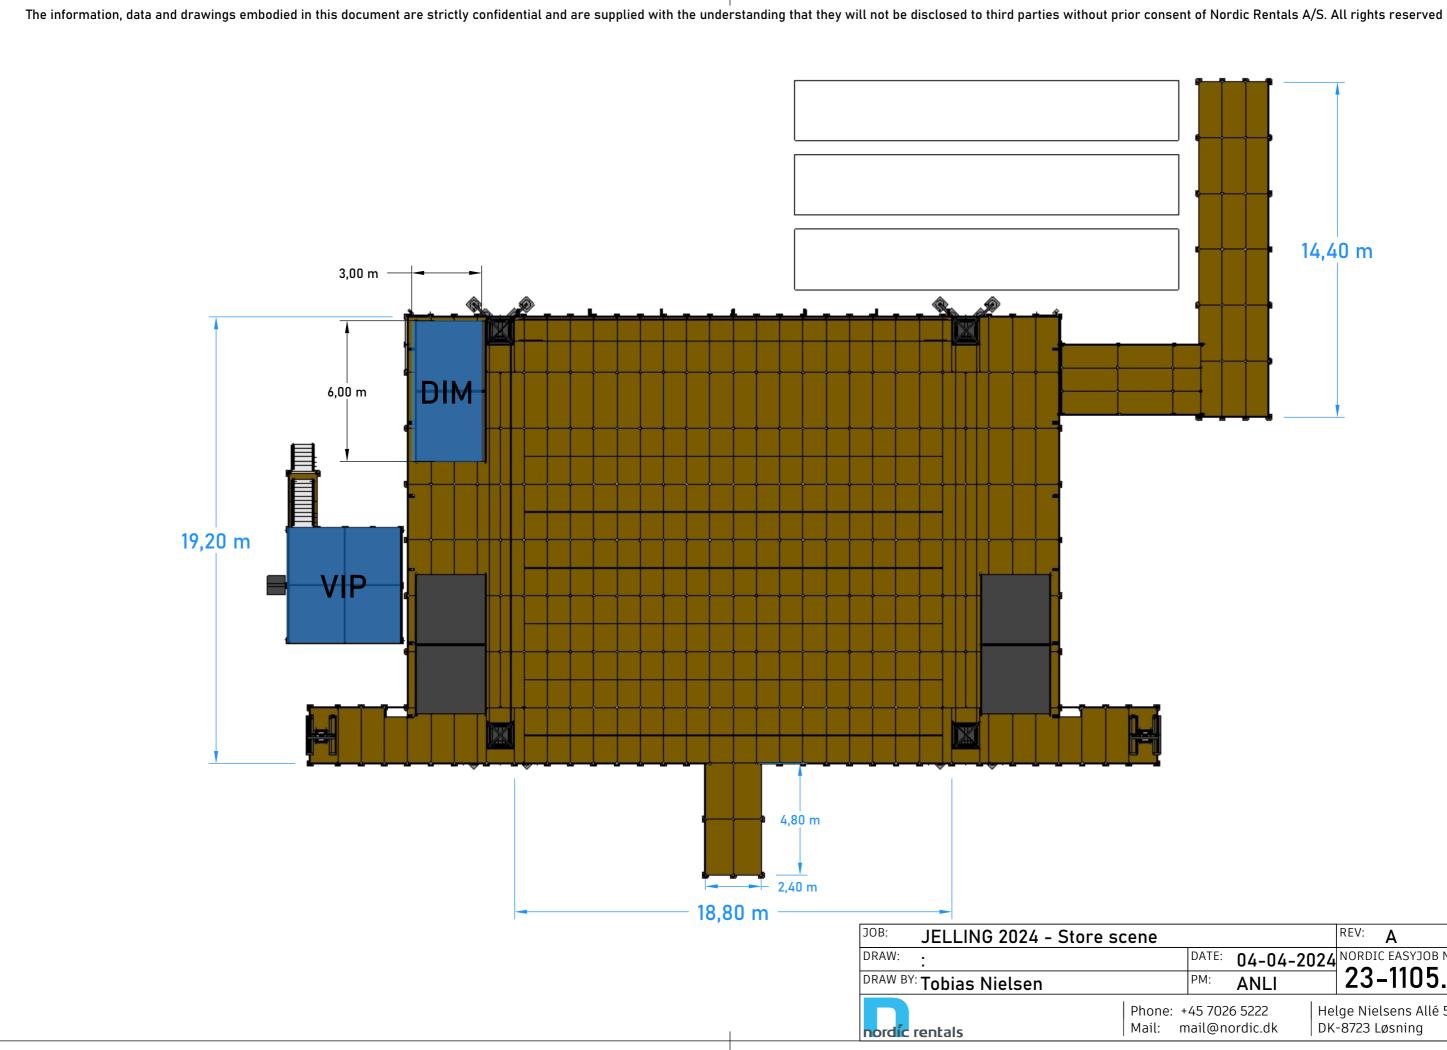

| ene |       |         |     | REV:             | Α      |     |      |
|-----|-------|---------|-----|------------------|--------|-----|------|
|     | DATE: | 04-04-2 | 024 | NORDI            | IC EAS |     | NR.: |
|     | PM:   | ANLI    |     | 23               | -11    | 05. | 02   |
| 1   |       |         |     | lge Nie<br>-8723 |        |     | 5    |