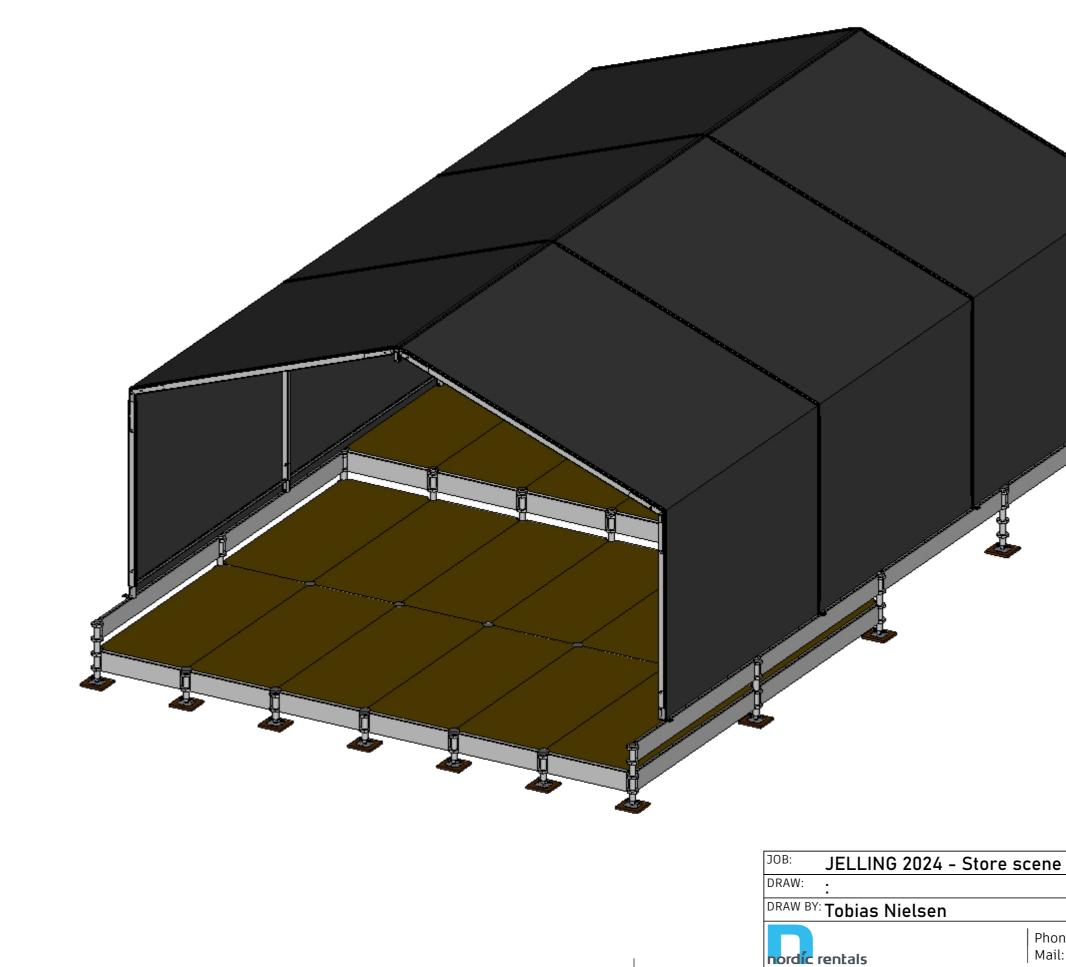

| JOB: JELLING 2024 - Store s | JELLING 2024 - Store scene |       |        |                                        |                     |  |
|-----------------------------|----------------------------|-------|--------|----------------------------------------|---------------------|--|
| DRAW:                       |                            | DATE: | 04-04- | 2024                                   | NORDIC EASYJOB NR.: |  |
| DRAW BY: Tobias Nielsen     |                            | PM:   | ANLI   |                                        | 23-1105.02          |  |
| nordíc rentals              | 1                          |       |        | elge Nielsens Allé 5<br>K-8723 Løsning |                     |  |