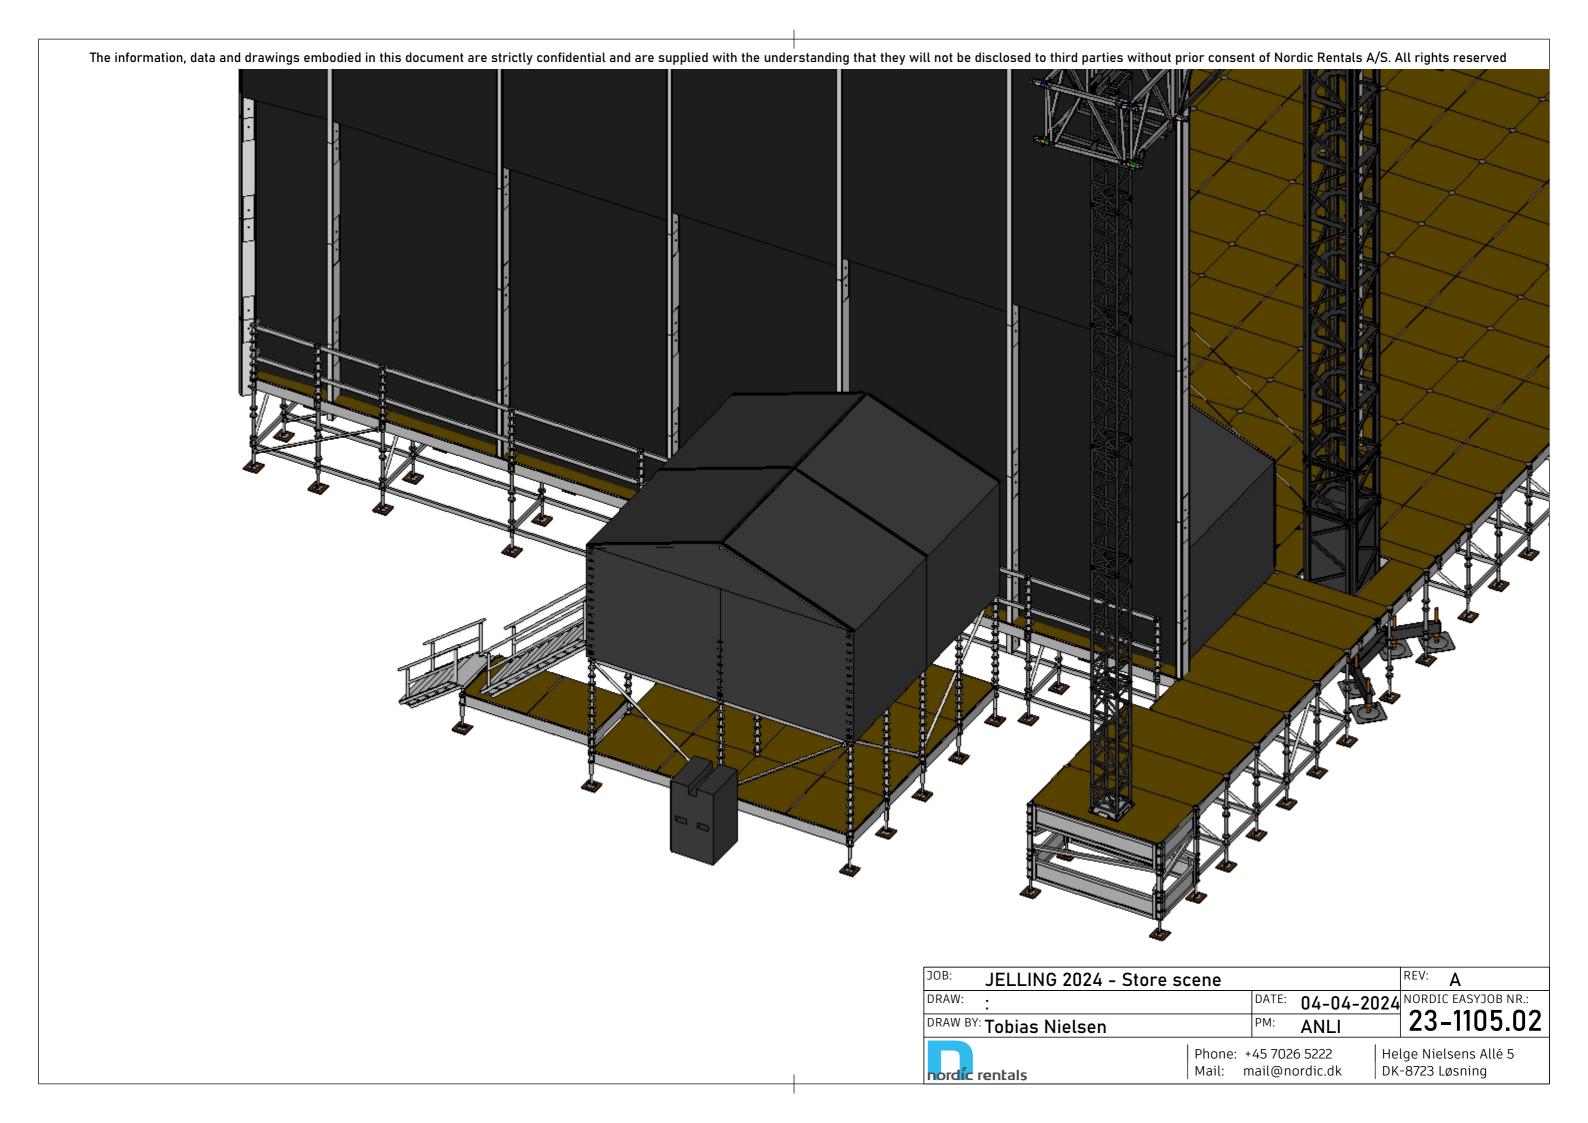

| ene |       |         |     | REV:             | Α      |     |      |
|-----|-------|---------|-----|------------------|--------|-----|------|
|     | DATE: | 04-04-2 | 024 | NORDI            | IC EAS |     | NR.: |
|     | PM:   | ANLI    |     | 23               | -11    | 05. | 02   |
| 1   |       |         |     | lge Nie<br>-8723 |        |     | 5    |