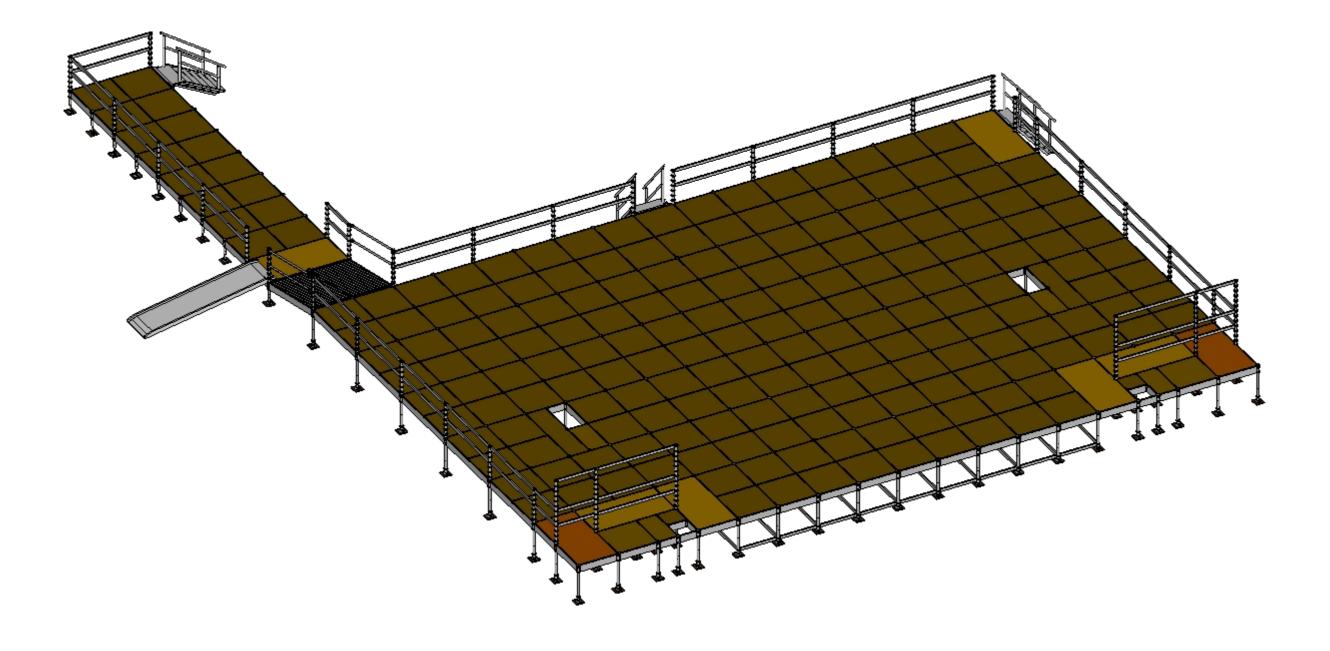

Floor Height: 1,2 m DSC

| ЈОВ:    | JEL24 - Teltet - Scene      |       |            | REV: <b>A</b>       |
|---------|-----------------------------|-------|------------|---------------------|
| DRAW:   | :                           | DATE: | 13-03-2024 | NORDIC EASYJOB NR.: |
| DRAW BY | <sup>©</sup> Tobias Nielsen | PM:   | ANLI       | 23-1106.06          |