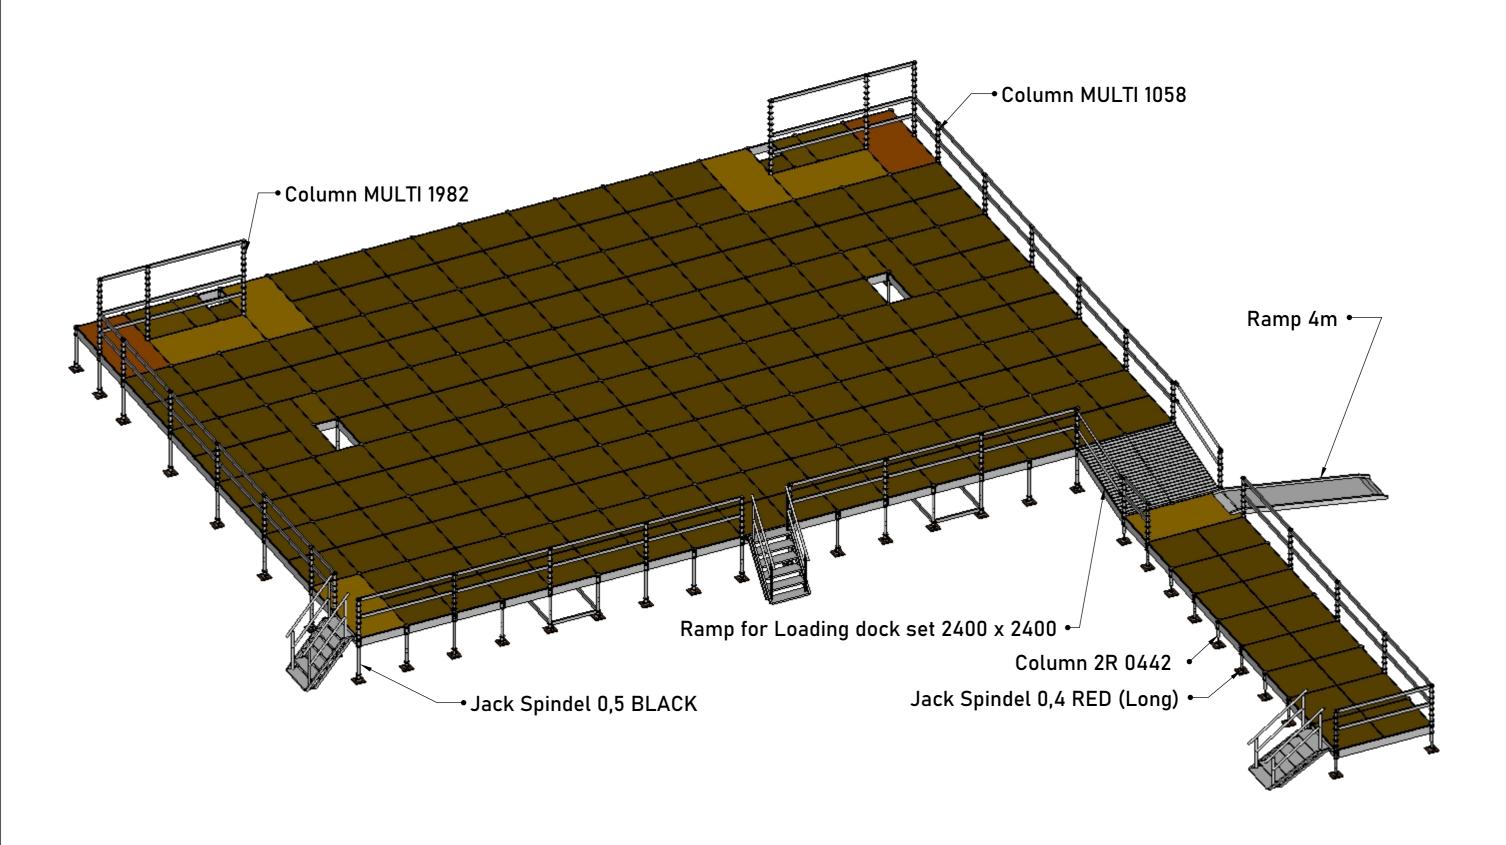

Floor Height: 1,2 m DSC

| JOB: JEL24 - Teltet - Scene |       |            | REV: A              |
|-----------------------------|-------|------------|---------------------|
| DRAW:                       | DATE: | 13-03-2024 | NORDIC EASYJOB NR.: |
| DRAW BY: Tobias Nielsen     | PM:   | ANLI       | 23-1106.06          |