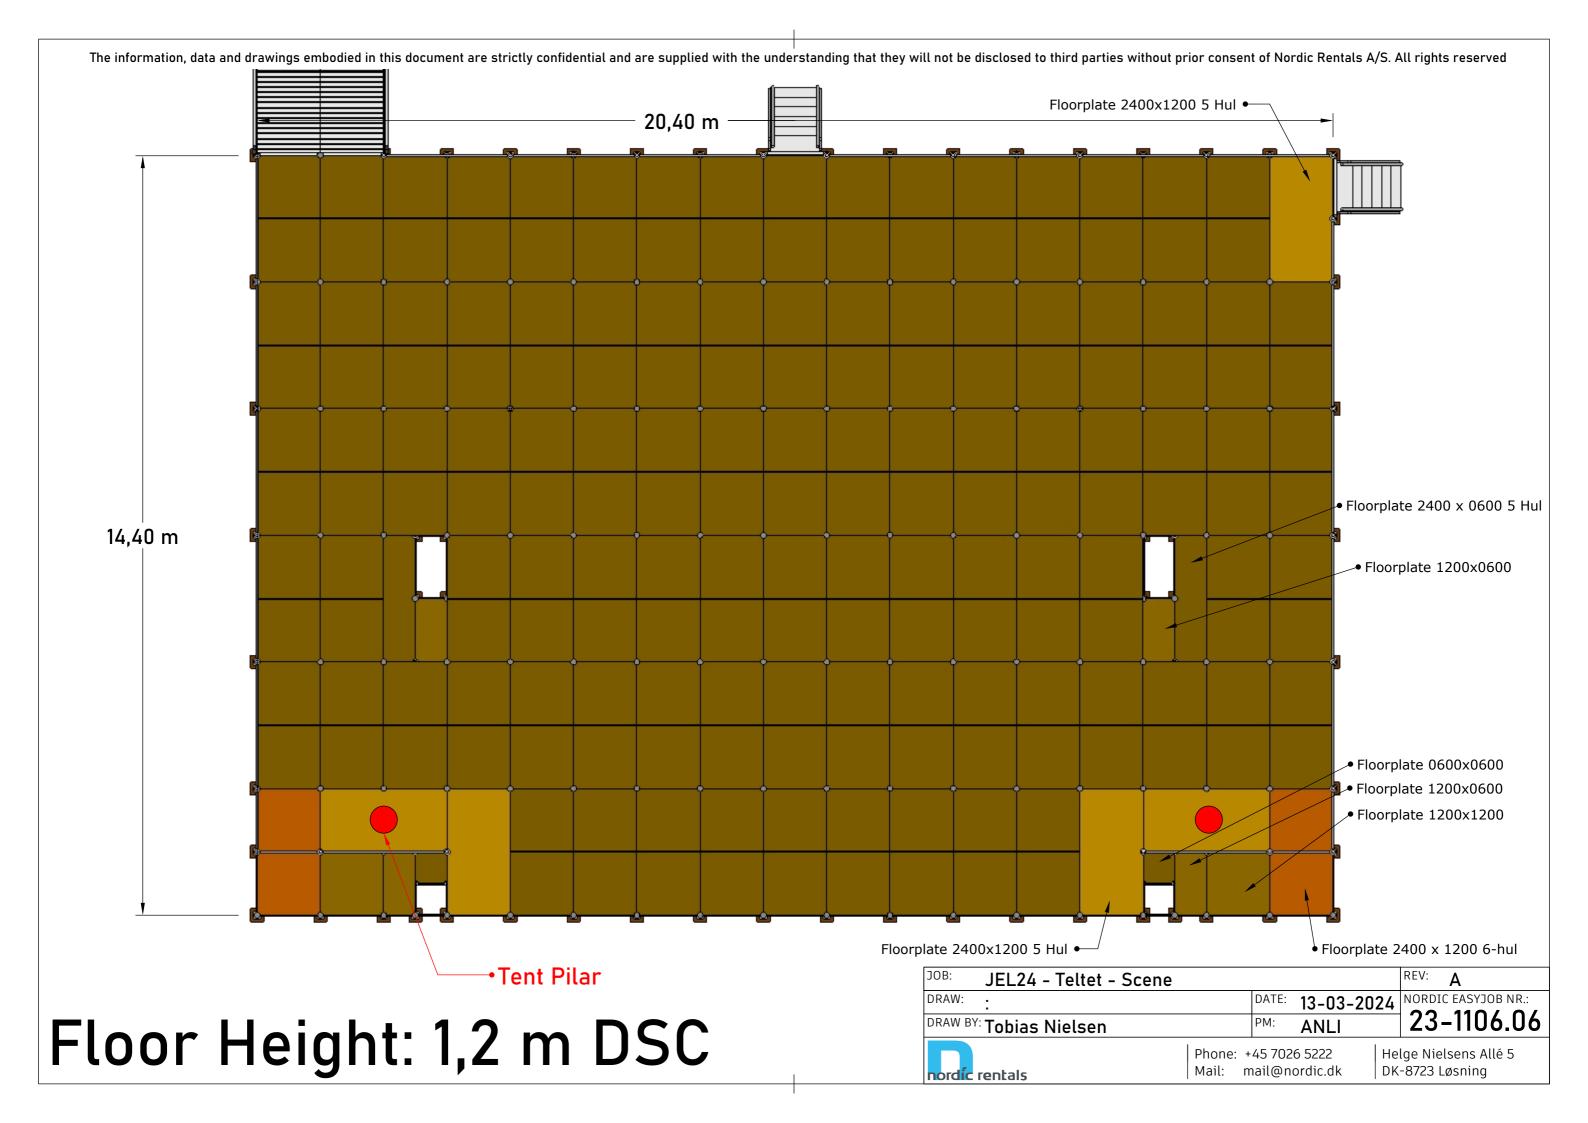

Floor Height: 1,2 m DSC

| ЈОВ:    | JEL24 - Teltet - Scene      |       |            | REV: <b>A</b>       |
|---------|-----------------------------|-------|------------|---------------------|
| DRAW:   | :                           | DATE: | 13-03-2024 | NORDIC EASYJOB NR.: |
| DRAW BY | <sup>©</sup> Tobias Nielsen | PM:   | ANLI       | 23-1106.06          |